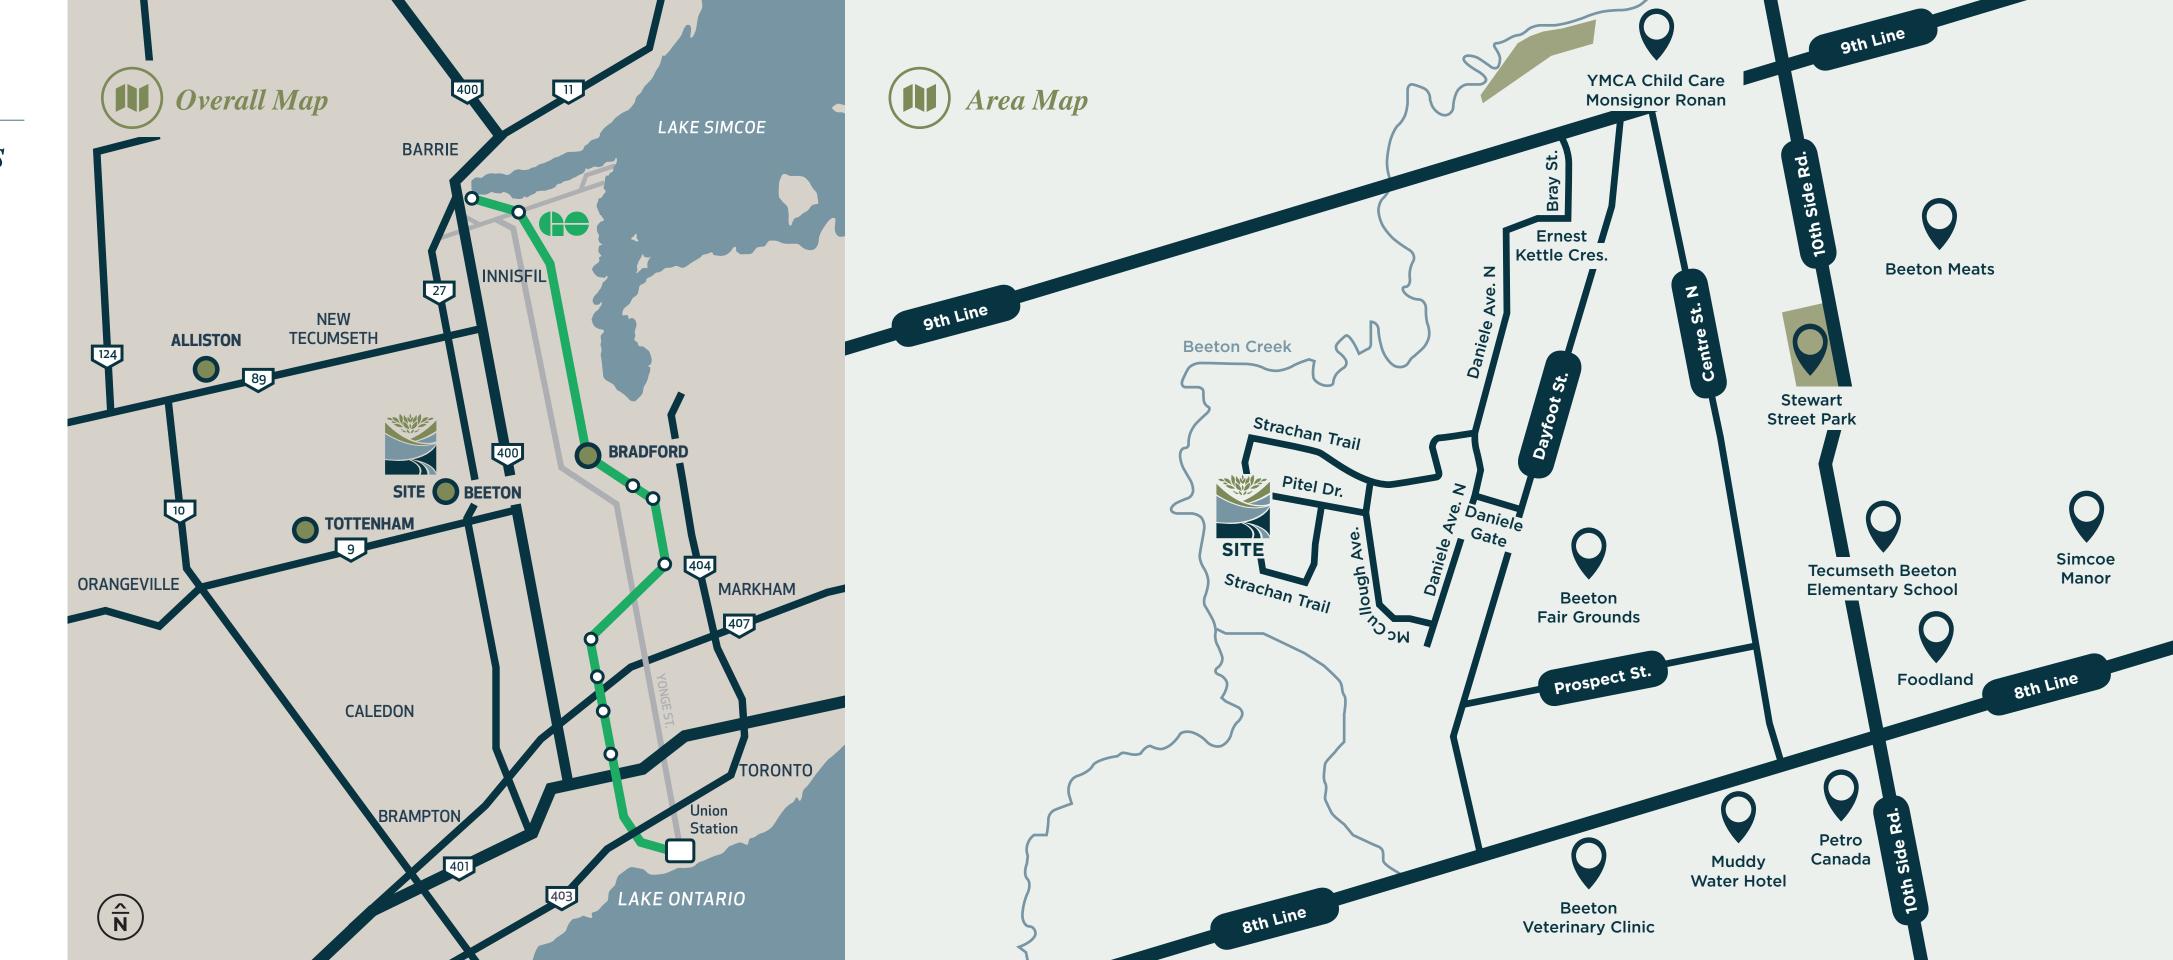

## A Country Setting That's Just Minutes From Every Amenity.

Beeton Creek embodies the very essence of small town living, where everything that's important to your life is easily accessible.

Enjoy wings and a pint at the Muddy Water Hotel. Catch the latest production at the Blackhorse Village Players Theatre.

Travel back in time aboard the South Simcoe Railway's historic excursion train.

- 9 minutes to Tottenham
- 15 minutes to Alliston
- 20 minutes to Bradford

Together, with Tottenham, Alliston and Bradford at your door, the choice of year round activities and opportunities, whether it's enjoying local fairs and festivals or sports and leisure, are endless.

For commuting convenience, Beeton Creek is ideal. Located just west of Highway 400, between Highways 9 and 89, you're just over 30 minutes to Barrie and cottage country beyond, and under an hour to the GTA!